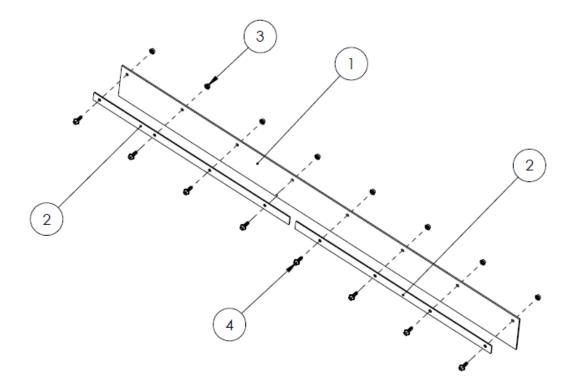

#### **Kit Contents:**

| Part # | Qty | Description                     |
|--------|-----|---------------------------------|
| 1      | 1   | 72" UTV Rubber Flap             |
| 2      | 2   | HD72_2pc Two Part Hold Down Bar |
| 3      | 8   | 3/8" x 1" Serrated Flange Bolt  |
| 4      | 8   | 3/8" Serrated Flange Nut        |

RF72\_Kit Assembly View

• Place the 72" UTV Rubber Flap on the top of the Plow Blade, aligning the holes on the Rubber Flap with the holes on the top of the Plow Blade.

#### RF72\_Kit

# 72" ATV Rubber Flap Kit 55374

866.527.7637

• Place the two Hold Down Bars on top of the Rubber Flap as shown in the assembly view and use the provided 3/8" hardware to secure the rubber flap and hold down bar to the top of the plow.